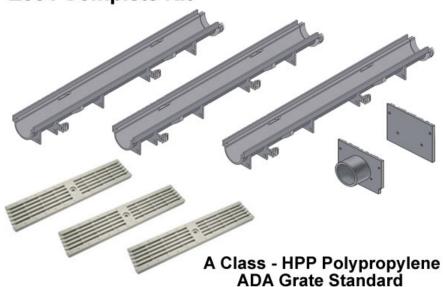

# **Z884 Complete Kit**

New Zurn Z884 HDPE Trench Drain Complete Kit 4 3/4" Inch Wide - A Class HPP Heel Proof Grate Standard.

## **Complete system - Each Kit Includes:**

- Specified Number of 40" Sections of Trench Drain Channel.
- Specified Number of 20" A Class HPP Heel Proof Slotted Grates Standard.
- 1 Solid End Cap 1 Outlet End Cap.
- Galvanized Lock Hardware for the Grates.